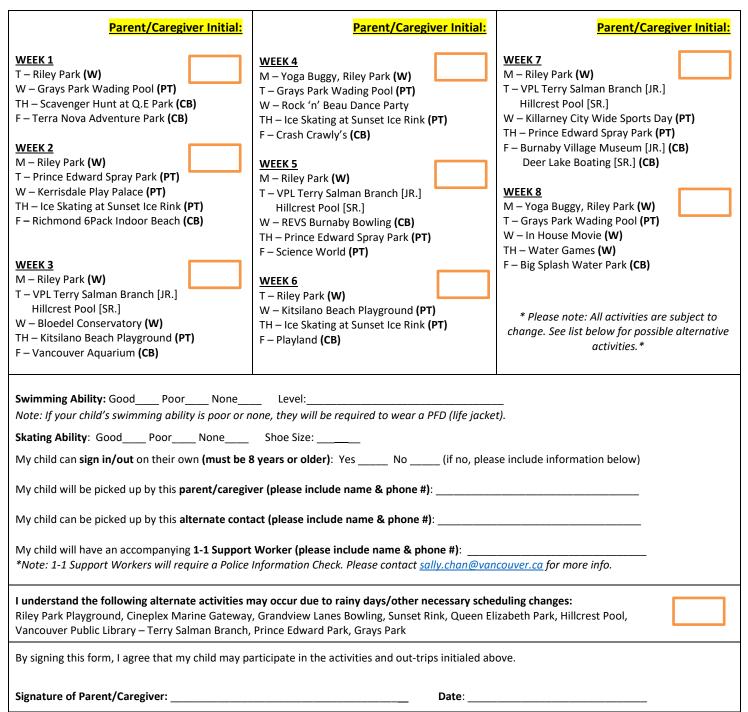

Cell Phone:

Email:

Date:

Reviewed for Completeness by Staff - Initials:

Child Program Waiver (general) - July 2023

This attachment to the legal waiver obtains approval from the parent/caregiver for their child to participate in the weekly listed activities.

#### Parent/Caregiver: Please sign your INITIALS for all weeks your child is registered in.

Weekly scheduled activities below. Form of Transportation: (W) – Walking (PT) – Public Transit (CB) – Chartered Bus